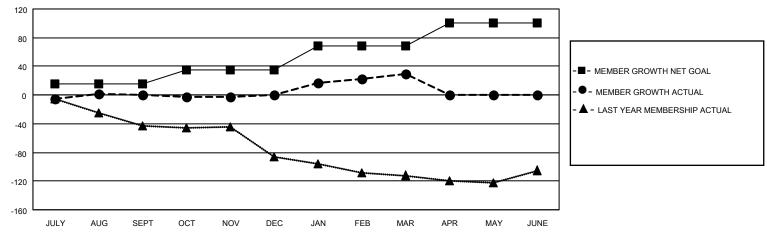

## GOALS AND ACTUAL MEMBERS CUMULATIVE

| DROPPED CLUBS: 0 |    | 38 CLUBS OF 72 ADDED 1 OR<br>MORE NEW MEMBERS | GENDER DISTRIBUTION                 |                |  |
|------------------|----|-----------------------------------------------|-------------------------------------|----------------|--|
|                  |    | WORE NEW WEINBERS                             | MALE                                | 1,288 (64.98%) |  |
|                  |    |                                               | FEMALE                              | 694 (35.02%)   |  |
| DROPPED MEMBERS  |    |                                               | NON BINARY                          | 0 (0.00%)      |  |
| BROTT EB MEMBERO |    |                                               | PREFER NOT TO ANSWER                | 0 (0.00%)      |  |
| DECEASED         | 16 |                                               | The little to the little            | 0 (0.0070)     |  |
| CLUB CANCELLED   | 0  | CLICK HERE FOR CUMULATIVE                     | TOTAL FAMILY UNIT MEMBERS 460       |                |  |
| OTHER            | 75 | MEMBERSHIP DATA                               |                                     |                |  |
| TOTAL            | 91 |                                               | FAMILY MEMBERS PAYING HALF DUES 238 |                |  |
|                  |    |                                               |                                     |                |  |